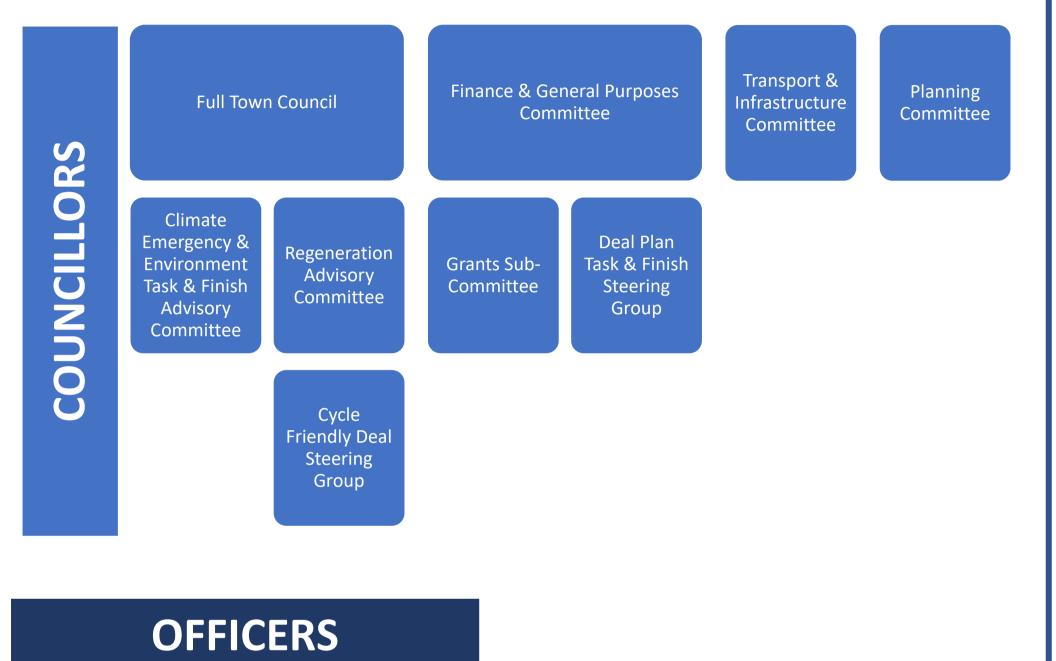

# HOW DEAL TOWN COUNCIL DOES IT

# TOWN CLERK

| ALLOTMEN | TS |
|----------|----|

CYCLE FRIENDLY DEAL

HEALTH & SAFETY OFFICER /

MAYOR'S

RECEPTIONIST / VISITOR