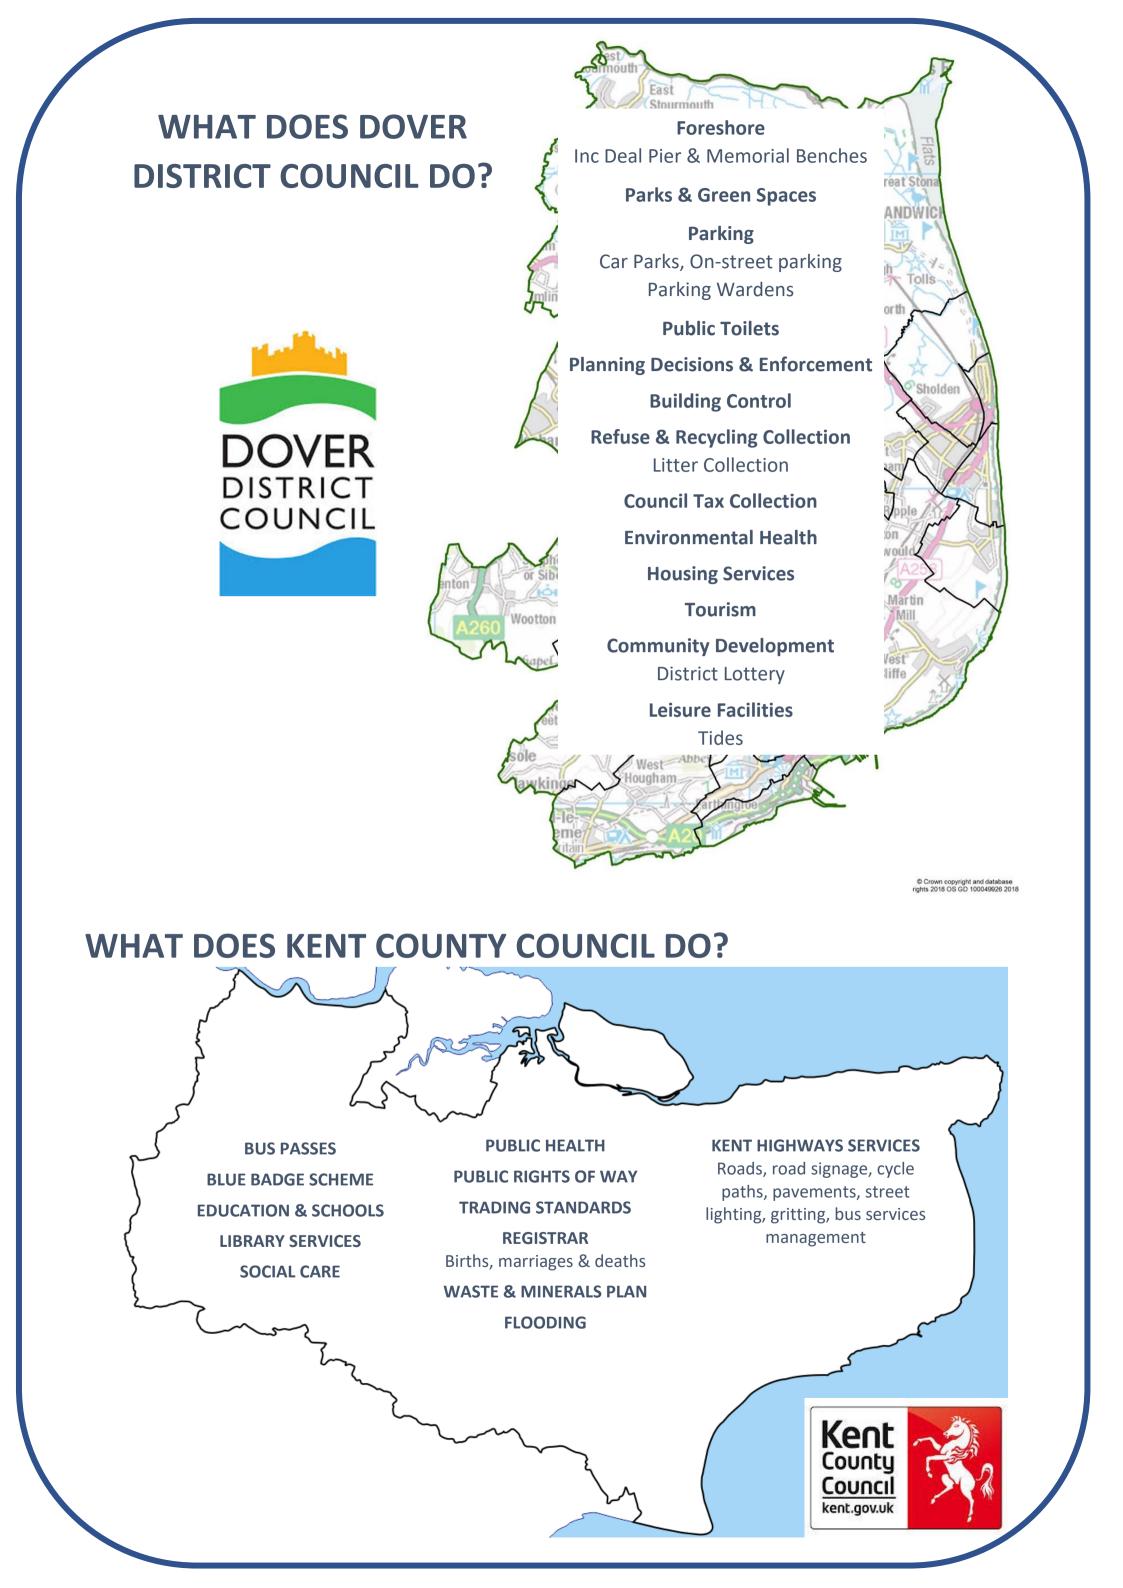

To produce an effective plan the Town Council wants to start with you and your ideas.

This display is the start of that process of creating a new plan. Here you will see:

- What the Town Council does
- How the Town Council does it
- The Town Council resources
- The role of Dover District Council
- The role of Kent County Council