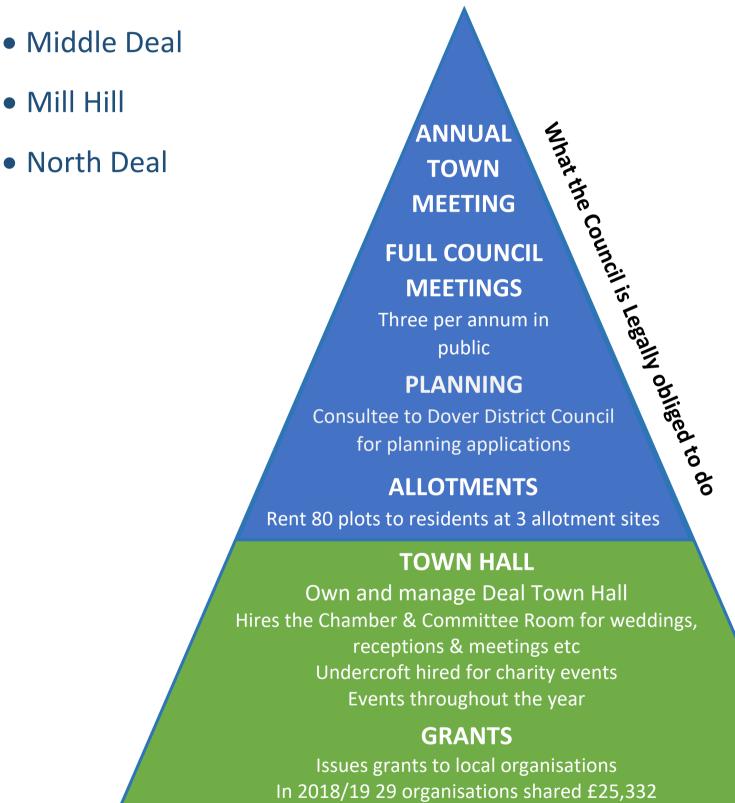

# WHAT DEAL TOWN COUNCIL DOES

Deal Town Council works for and represents the residents, organisations and businesses in these three Wards:

# HOW DEAL TOWN COUNCIL DOES IT